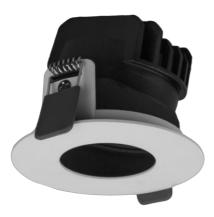

## AW807RD Malbec 15 Modular

Recessed Adjustable

## Application Descriptions:

- Recessed, Adjustable
- Interior Areas, Low Glare Accent Lighting
- Residential Living, Hotels, Corridors, Retail and Hospitality Applications

| Product Name | MALBEC 15 MODULAR                                        |
|--------------|----------------------------------------------------------|
| Description  | Pin-Hole Trim, Low Profile, Anti Glare, Adjustable LED   |
|              | Recessed Downlight with Replaceable LED Module           |
| Material     | Powdercoated Aluminium Trim and Module, PC Lens Diffuser |
| Dimensions   | Diameter: 90mm; Height: 65mm; Cut Out: 83mm              |
| LED Details  | 15W Honglitronic COB LED, 2700K/3000K/4000K available,   |
|              | CRI>80, Degree and Lumens: 36° 932Im                     |
| Driver       | 350mA Remote LED Driver                                  |
| IP Rating    | IP20                                                     |
| IK Rating    | IK06                                                     |
| Installation | Recessed                                                 |