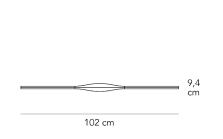

## **APEX**

Karim Rashid, 2015

Apex is a wall lamp that is distinguished by its elegant, streamlined design and eye-shaped center. Each end of the lighting fi xture tapers off and almost disappears into its surroundings, while at the same time emitting a powerful, functional blade of light. Apex can be installed horizontally or vertically.

Wall lamp with indirect and dimmable light 1-10 V. Body made of glossy painted and die-cast aluminum. Integrated led. Apex can be installed horizontally or vertically.

MADE IN

ΙT

DIMMER

Dimmable

CERTIFICATIONS CERTIFICATIONS