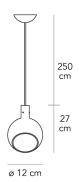

Suspension lamp with diffused and dimmable light. Diffuser made of glossy and coloured blown glass paste. Transparent power cable. Painted polycarbonate ceiling rose. Bulb not included.

MADE IN

ΙT

**ALIMENTATION CABLE** 