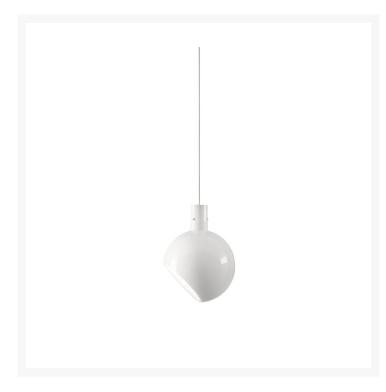

## **PAROLA**

Gae Aulenti e Piero Castiglioni, 1980

Designed by Gae Aulenti and Piero Castiglioni in 1980, the Parola lamp features three different kinds of glass working processes: blown glass, natural glass and natural crystal. It is an exemplary model of technical integration between artisan and industrial skills.

Suspension lamp with diffused and dimmable light. Diffuser made of glossy and coloured blown glass paste. Transparent power cable. Painted polycarbonate ceiling rose. Bulb not included.

MADE IN

ΙT

**ALIMENTATION CABLE** 