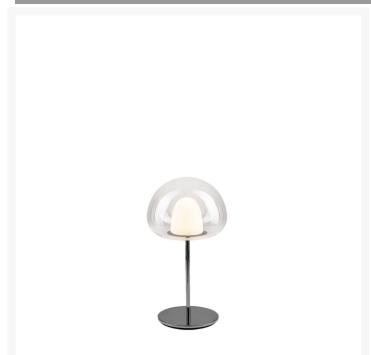

Table lamp providing diffuse dimmable light. Structure in galvanised metal. Inner diffuser in opal white blown acid-etchedglass, outer diffuser available in trasparent or coloured glass. Black power cable, dimmer and plug. Integrated LED.

The lamps keeps memory of last dimming setting.

MADE IN

ΙT

MATERIAL DESCRIPTION

glass, galvanized metal

ALIMENTATION CABLE

Black

COLOR DESCRIPTION SKU

glossy black, grey fumè

**DIMMER** 

Dimmer included

**GROUP TENSION** 

Integrated Led

**CERTIFICATIONS** 

CEIP20 Classe III

**ENERGY CLASS** 

**COLOR** 

LIGHT SOURCE

LED 3,85W (3000K, CRI>90, 640Lm)

SKU F444905550NFWL

Email: showroom@gineico.com WWW.GINEICOLIGHTING.COM.AU