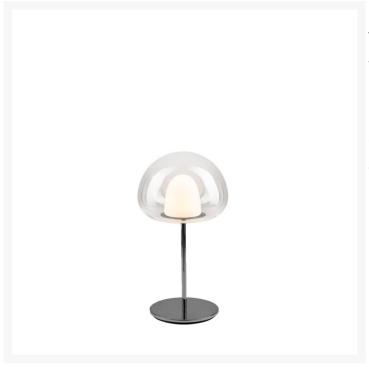

## THEA MEDIUM

THEA is a family of lamps that covers all types of applications, designed for use both in the domestic environment of the home and in the more public and contract spaces of the hotel, restaurant and work sectors.

Table lamp providing diffuse dimmable light. Structure in galvanised metal. Inner diffuser in opal white blown acid-etchedglass, outer diffuser available in trasparent or coloured glass. Black power cable, dimmer and plug. Integrated LED.

MADE IN

ΙT

**ALIMENTATION CABLE** 

Black

DIMMER

Dimmer included

CERTIFICATIONS

CEP20 ©

COLOR

MATERIAL DESCRIPTION

glass, galvanized metal

**COLOR DESCRIPTION SKU** 

glossy black, grey fumè Glossy black, grey fumè

**GROUP TENSION** 

Integrated Led

**ENERGY CLASS** 

F

LIGHT SOURCE

LED 11,6W (3000K, CRI>90, 1596Lm)

SKU

F444910550NFWL