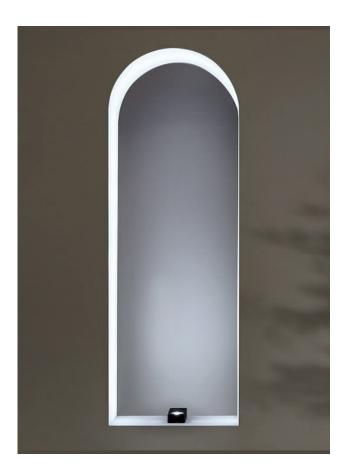

Ideal light fixture for illuminating intrados, gates and facades. Both its compact dimensions and accessories allow its installation in different contexts. Giulietta has been engineered to house the power supply and to facilitate the wiring inside the lighting fixture. It is equipped with an elliptical optics and a LED source available in three different colour temperatures as well as RGBW

## Power:

9W, Lumen 433lm 9W, Lumen 1080lm

COLOUR TEMPERATURE: 2700K, 3000K, 4000K IP RATING: 65 BEAM ANGLE: 3°x115°, 5°x100° CONTROL PROTOCOL: 220Vdc, Dimmable CRI: >80.

SYDNEY - MELBOURNE - GOLD COAST - PERTH - AUCKLAND G45, 76-84 WATERWAY DRIVE COOMERA, QLD, 4209, AUSTRALIA Phone: +61 417 950 455 Email: showroom@gineico.com WWW.GINEICOLIGHTING.COM.AU