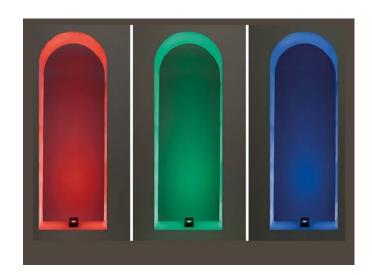

Ideal light fixture for illuminating intrados, gates and facades. Both its compact dimensions and accessories allow its installation in different contexts. Giulietta has been engineered to house the power supply and to facilitate the wiring inside the lighting fixture. It is equipped with an elliptical optics and a LED source available in three different colour temperatures as well as RGBW

## Power:

9W, Lumen 433lm 9W, Lumen 1080lm

COLOUR TEMPERATURE: 2700K, 3000K, 4000K IP RATING: 65 BEAM ANGLE: 3°x115°, 5°x100° CONTROL PROTOCOL: 220Vdc, Dimmable CRI: >80.

SYDNEY - MELBOURNE - GOLD COAST - PERTH - AUCKLAND G45, 76-84 WATERWAY DRIVE COOMERA, QLD, 4209, AUSTRALIA Phone: +61 417 950 455 Email: showroom@gineico.com WWW.GINEICOLIGHTING.COM.AU