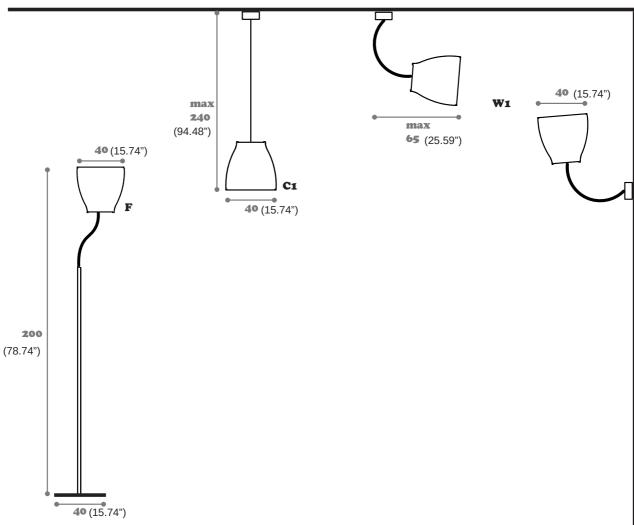

## **GARDEN**

Light Source

■ LED **E26**20W 2500lm

■ 3x LED E2620W 2500lm tot.7500lm

□ **▼** ( 0,3 m [

**MATERIAL** 

Aluminum

**BRASS** 