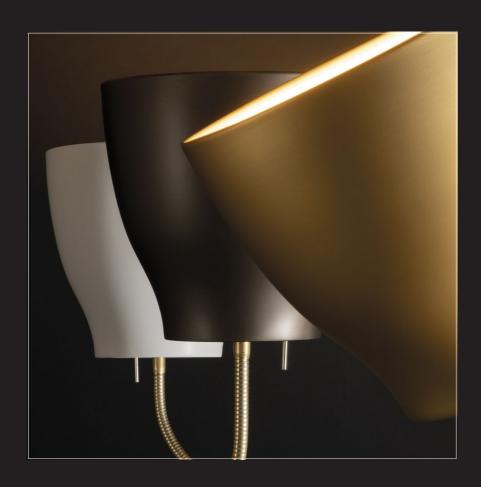

## **GARDEN**

INDOOR COLLECTION design Gianfranco Marabese 2023

"Garden was born in 1996 as a small aluminum light diffuser hooked to a flexible support that allows it to be oriented. There is a new design, which defines an elegant diffuser, also sought after in the combinations and finishes. New is the technique of the structure, in order to adapt to today's modes of use, types and family, which is enlarged by introducing 2 new sizes. This is how diffusers for high lighting performance and scenic effects take shape, of the product itself, capable of becoming a protagonist in space. In fact, through the flexibility of the supports, there are many possible positions for the diffuser, which customize the lighting effects and directionality of the light".

BRONZE

WHITE

**BLACK** 