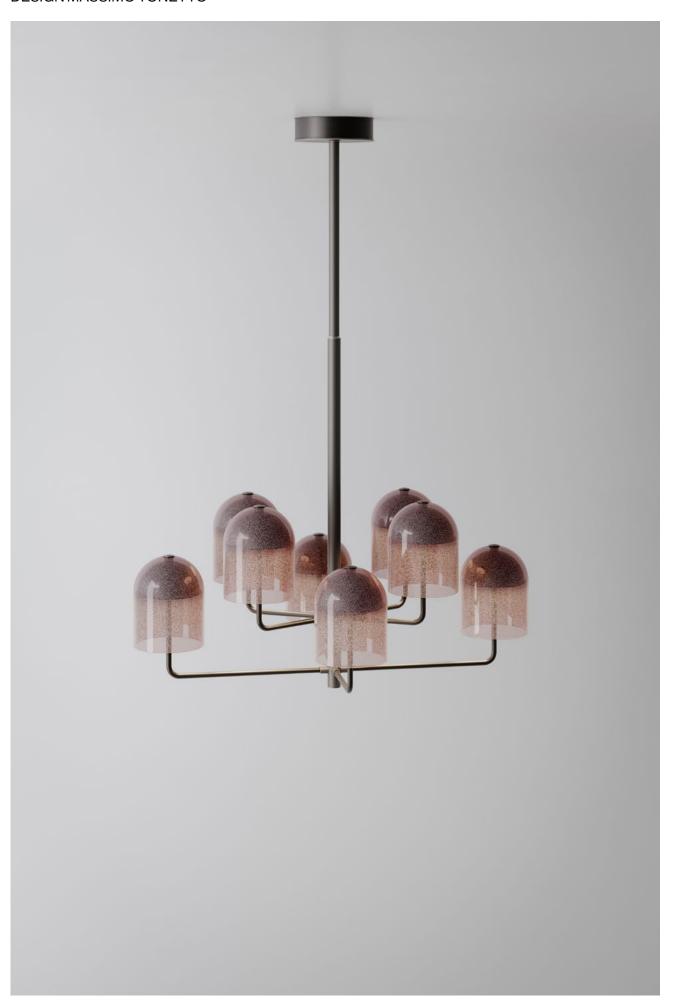

## DESCRIPTION

Doma Chandelier Linear is a sculpture of suspended light. Its metal tubular arms stretch outwards, spreading pleasant indirect light throughout spaces. Suitable for large indoor spaces, Doma Chandelier Linear features eight Murano glass bell lampshades. The Doma collection is also available in floor, table and wall versions, in different finishes.

## GLASS

Р **ANTIQUE PINK** BL BLUE **GREEN** ν G **SMOKE GREY** 