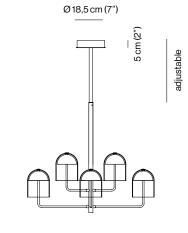

s, spreading pleasant indirect light throughout spaces. Suitable for large indoor spaces, Doma Chandelier Linear features eight Murano glass bell lampshades. The Doma collection is also available in floor, table and wall versions, in different finishes.

## PRODUCTS DETAILS

**FUNCTION CEILING** LOCATION INTERIOR LIGHT EMISSION **DOWNLIGHT** 

LIGHT SOURCE 8 × 7W 350mA 1120lm 2700°K CRI >80

**ENERGY EFFICIENCY** 

RATED VOLTAGE 110-120V / 220-240V **FREQUENCY** 50-60Hz SUPPLY TERMINAL BLOCK **BALLAST BALLAST INCLUDED** 

DALI or TRIAC dimming kit available upon request

## CERTIFICATION

# **UL/C €** ⊕ **I** IP20







## **MATERIALS**

#### STRUCTURE

M11 LIGHT BURNISHED BRASS DARK BURNISHED BRASS M12

## GLASS

Р **ANTIQUE PINK** BL BLUE **GREEN** ν G **SMOKE GREY** 

## DIMENSIONS









91cm (36")